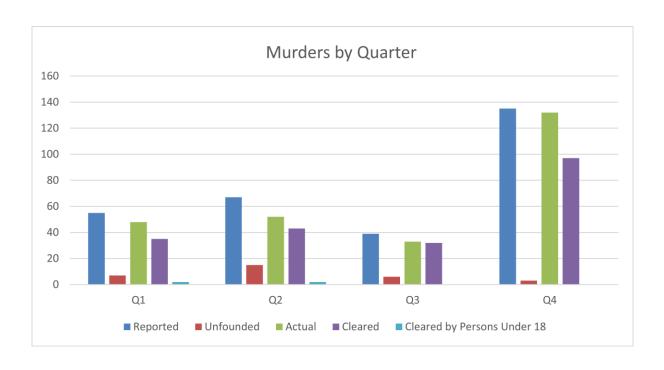

| Quarter Totals |          |                  |               |         |                             |  |  |  |
|----------------|----------|------------------|---------------|---------|-----------------------------|--|--|--|
| Quarter        | Reported | <u>Unfounded</u> | <u>Actual</u> | Cleared | Cleared by Persons Under 18 |  |  |  |
| Q1             | 55       | 7                | 48            | 35      | 2                           |  |  |  |
| Q2             | 67       | 15               | 52            | 43      | 2                           |  |  |  |
| Q3             | 39       | 6                | 33            | 32      | 0                           |  |  |  |
| Q4             | 135      | 3                | 132           | 97      | 0                           |  |  |  |
| Totals         | 296      | 31               | 265           | 207     | 4                           |  |  |  |