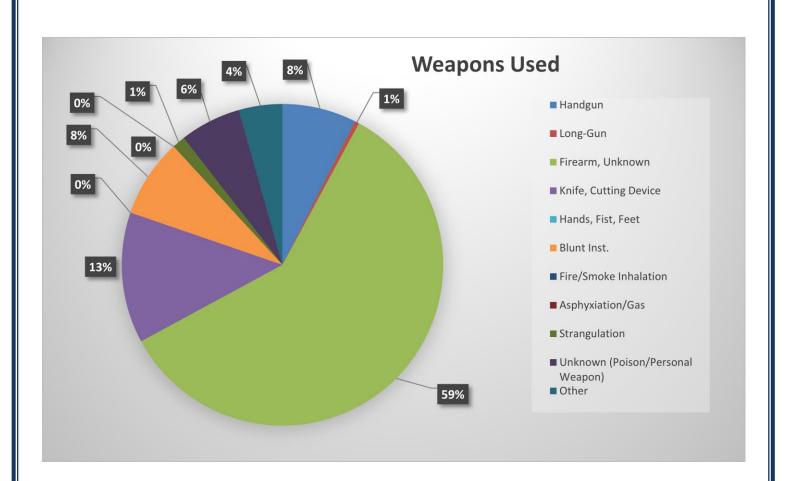

| Weapon Used                      | Number | % of Total |
|----------------------------------|--------|------------|
| Handgun                          | 17     | 7.46%      |
| Long-Gun                         | 1      | 0.44%      |
| Firearm, Unknown                 | 135    | 59.21%     |
| Knife, Cutting Device            | 30     | 13.16%     |
| Hands, Fist, Feet                | 0      | 0.00%      |
| Blunt Inst.                      | 18     | 7.89%      |
| Fire/Smoke Inhalation            | 0      | 0.00%      |
| Asphyxiation/Gas                 | 0      | 0.00%      |
| Strangulation                    | 3      | 1.32%      |
| Unknown (Poison/Personal Weapon) | 14     | 6.14%      |
| Other                            | 10     | 4.39%      |
| Total                            | 228    | 100.00%    |