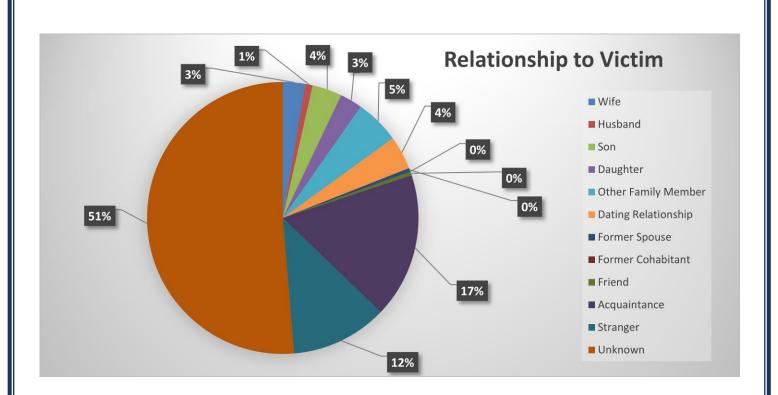

| Relationship to Victim | Number | % of total |
|------------------------|--------|------------|
| Wife                   | 6      | 2.65%      |
| Husband                | 2      | 0.88%      |
| Son                    | 8      | 3.54%      |
| Daughter               | 6      | 2.65%      |
| Other Family Member    | 12     | 5.31%      |
| Dating Relationship    | 9      | 3.98%      |
| Former Spouse          | 1      | 0.44%      |
| Former Cohabitant      | 0      | 0.00%      |
| Friend                 | 1      | 0.44%      |
| Acquaintance           | 39     | 17.26%     |
| Stranger               | 26     | 11.50%     |
| Unknown                | 116    | 51.33%     |
| Total                  | 226    | 100.00%    |