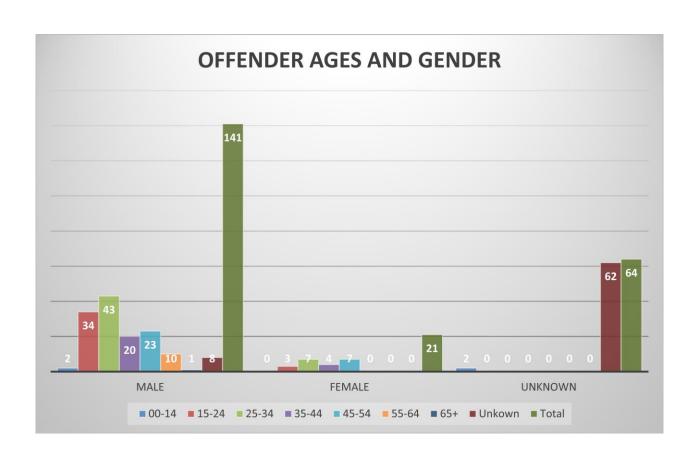

| Offender Ages | Male | Female | Unknown |
|---------------|------|--------|---------|
| 00-14         | 2    | 0      | 2       |
| 15-24         | 34   | 3      | 0       |
| 25-34         | 43   | 7      | 0       |
| 35-44         | 20   | 4      | 0       |
| 45-54         | 23   | 7      | 0       |
| 55-64         | 10   | 0      | 0       |
| 65+           | 1    | 0      | 0       |
| Unknown       | 8    | 0      | 62      |
| Total         | 141  | 21     | 64      |