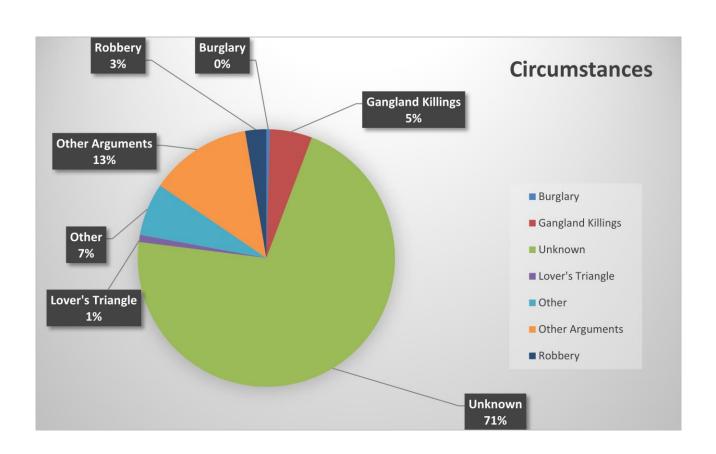

<sup>\*\*</sup>The 2017 murder offenses included 58 victims of the Las Vegas Route 91 Festival concert-shooting incident; figures are not comparable to previous years data\*\*

| Circumstance                          | # of Offenses | % Change from 2016 |
|---------------------------------------|---------------|--------------------|
| Brawl Due to the Influence of Alcohol | 0             | 0.00%              |
| Burglary                              | 1             | 0.00%              |
| Gambling Related                      | 0             | 0.00%              |
| Gangland Killings                     | 12            | 300.00%            |
| Unknown                               | 161           | 43.75%             |
| Lover's Triangle                      | 2             | -66.67%            |
| Narcotic/Drug Laws                    | 0             | -100.00%           |
| Other                                 | 15            | -57.14%            |
| Other Arguments                       | 29            | -48.21%            |
| Sex Offenses                          | 0             | 0.00%              |
| Rape                                  | 0             | 0.00%              |
| Robbery                               | 6             | -25.00%            |
| Total                                 | 226           | 46.73%             |