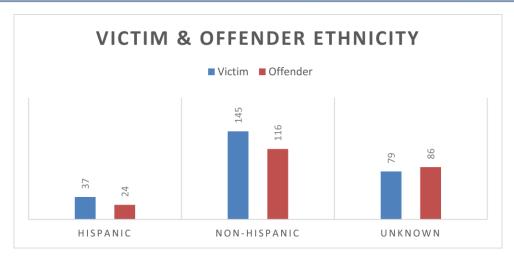

| Ethnicity    | Victim | Offender | Total | % of Total |
|--------------|--------|----------|-------|------------|
| Hispanic     | 37     | 24       | 61    | 12.53%     |
| Non-Hispanic | 145    | 116      | 261   | 53.59%     |
| Unknown      | 79     | 86       | 165   | 33.88%     |
| Total        | 261    | 226      | 487   | 100.00%    |