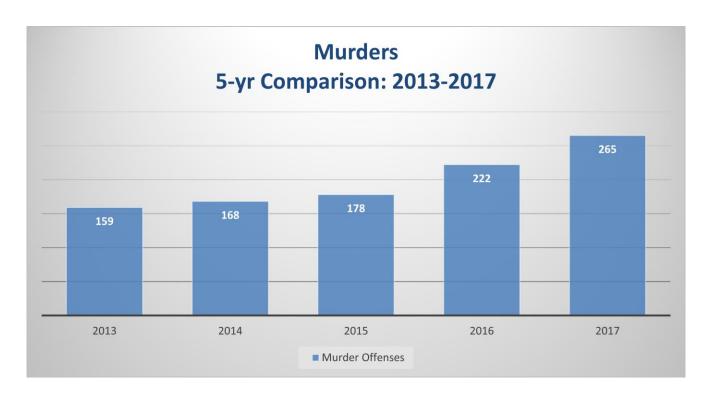

**5 year Comparison: 2013-2017** 

|                          | 2013  | 2014 | 2015 | 2016  | 2017  |
|--------------------------|-------|------|------|-------|-------|
| Murder Offenses          | 159   | 168  | 178  | 222   | 265   |
| % Change from prior year | 34.75 | 5.66 | 5.95 | 24.72 | 19.36 |
| Crime Rate per 1,000 Pop | 0.06  | 0.06 | 0.06 | 0.08  | 0.09  |