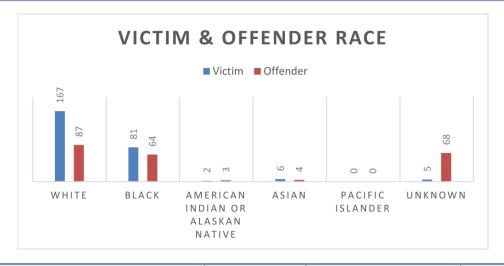

| Race                              | Victim | Offender | Total | % of Total |
|-----------------------------------|--------|----------|-------|------------|
| White                             | 167    | 87       | 254   | 52.16%     |
| Black                             | 81     | 64       | 145   | 29.77%     |
| American Indian or Alaskan Native | 2      | 3        | 5     | 1.03%      |
| Asian                             | 6      | 4        | 10    | 2.05%      |
| Pacific Islander                  | 0      | 0        | 0     | 0.00%      |
| Unknown                           | 5      | 68       | 73    | 14.99%     |
| Total                             | 261    | 226      | 487   | 100.00%    |