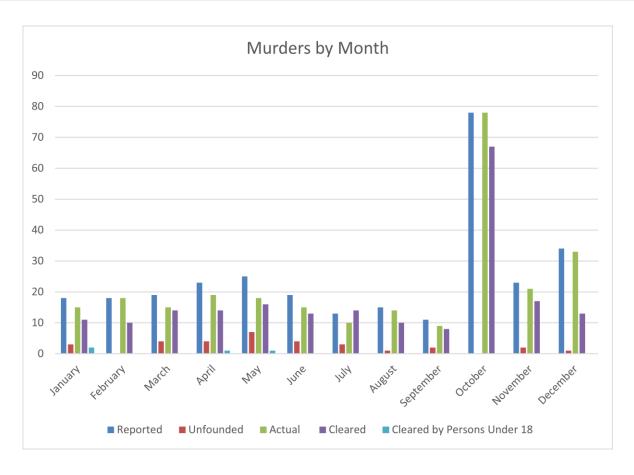

| <u>Month</u> | Reported | <u>Unfounded</u> | <u>Actual</u> | Cleared | Cleared by Persons Under 18 |
|--------------|----------|------------------|---------------|---------|-----------------------------|
| January      | 18       | 3                | 15            | 11      | 2                           |
| February     | 18       | 0                | 18            | 10      | 0                           |
| March        | 19       | 4                | 15            | 14      | 0                           |
| April        | 23       | 4                | 19            | 14      | 1                           |
| May          | 25       | 7                | 18            | 16      | 1                           |
| June         | 19       | 4                | 15            | 13      | 0                           |
| July         | 13       | 3                | 10            | 14      | 0                           |
| August       | 15       | 1                | 14            | 10      | 0                           |
| September    | 11       | 2                | 9             | 8       | 0                           |
| October      | 78       | 0                | 78            | 67      | 0                           |
| November     | 23       | 2                | 21            | 17      | 0                           |
| December     | 34       | 1                | 33            | 13      | 0                           |
| TOTALS       | 296      | 31               | 265           | 207     | 4                           |