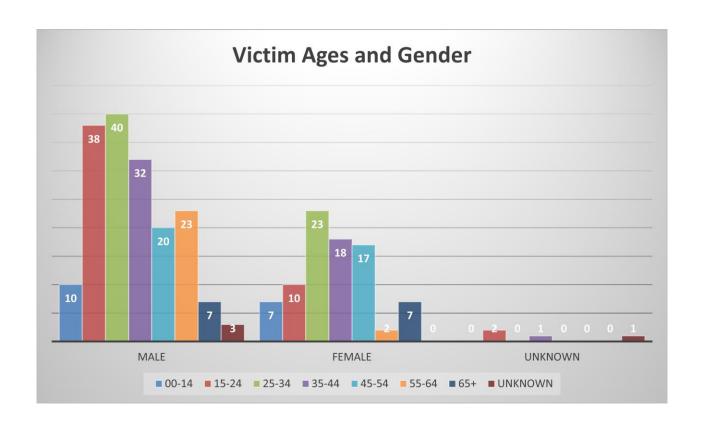

| Victim Ages | Male | Female | Unknown |
|-------------|------|--------|---------|
| 00-14       | 10   | 7      | 0       |
| 15-24       | 38   | 10     | 2       |
| 25-34       | 40   | 23     | 0       |
| 35-44       | 32   | 18     | 1       |
| 45-54       | 20   | 17     | 0       |
| 55-64       | 23   | 2      | 0       |
| 65+         | 7    | 7      | 0       |
| Unknown     | 3    | 0      | 1       |
| Total       | 173  | 84     | 4       |